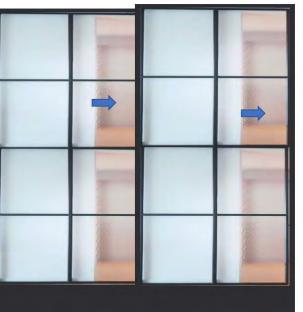

### **APARTMENT HOME KITCHEN**

TWO-TONE LAMINATE SLAB - DARK

LARGE SCALE **ISLAND PENDANTS** 

SS ZERO RADIUS SINK

JR BEDROOM SLIDING PARTITIONS

**MOVABLE ISLAND** (AT SELECT UNITS)

## TYPICAL APARTMENT HOME SPECIAL FEATURES

TWO UNIT FINISH GROUPS

LVT FLOORING CONTINUING IN BEDROOMS

HOODS ABOVE RANGE – AT SELECT UNITS

UNIT ENTRY STORAGE FEATURE - AT SELECT UNITS

SLIDING PARTITION DOORS W/PANELED FROSTED GLASS