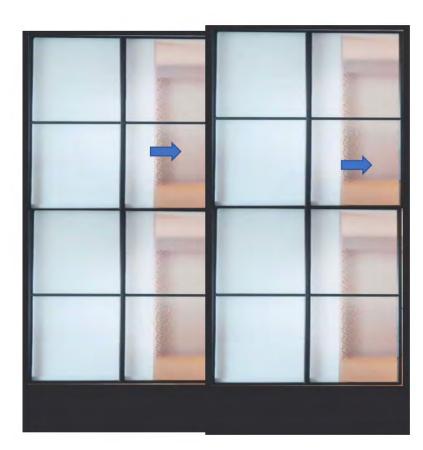

## TYPICAL APARTMENT HOME SPECIAL FEATURES

TWO UNIT FINISH GROUPS

LVT FLOORING CONTINUING IN BEDROOMS

HOODS ABOVE RANGE – AT SELECT UNITS

UNIT ENTRY STORAGE FEATURE - AT SELECT UNITS

SLIDING PARTITION DOORS W/PANELED FROSTED GLASS