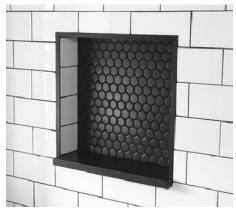

#### 2X8 ELONGATED SUBWAY TUB/SHOWER SURROUND TILE

LARGE SCALE BLACK HEX FLOOR TILE

BLACK PENNY ROUND ACCENT – NICHE & WHITE QUARTZ SHELF

WHITE QUARTZ VANITY TOP & 4" BACKSPLASH

FRAMELESS GLASS SHOWER ENCLOSURE

OPEN SHEVLING ABOVE SINK

LED VANITY MIRROR AT VANITIES

SHOWER NICHE W/ACCENT TILE & QUARTZ SHELF

### PENTHOUSE APARTMENT HOME UPGRADES LEVELS 10 & 11

FEATURED BRICK ACCENT WALL @ ENTRY

UPGRADED PLUMBING FIXTURES RAINHEAD SHOWERS

INDUSTRIAL GLASS ENTRY SCONCE

2X SHOWER NICHE W/ACCENT **TILE & QUARTZ SHELF** 