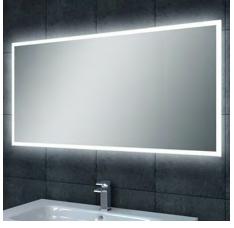

#### MATTE BLACK WIDE-SPREAD VANITY FAUCET

VANITY LIT MIRROR

MATTE BLACK BATH ACCESSORIES & HARDWARE

MATTE BLACK SHOWER/TUB FAUCET

2X2 BLACK HEX SHOWER FLOOR MOSAIC

FRAMELESS GLASS SHOWER ENCLOSURE

OPEN SHEVLING ABOVE SINK

LED VANITY MIRROR AT VANITIES

SHOWER NICHE W/ACCENT TILE & QUARTZ SHELF