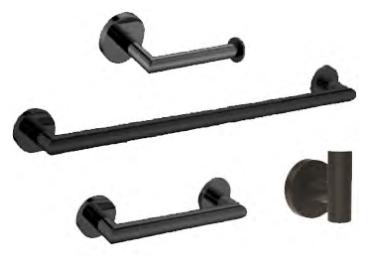

#### MATTE BLACK WIDE-SPREAD VANITY FAUCET

VANITY LIT MIRROR

MATTE BLACK BATH ACCESSORIES & HARDWARE

MATTE BLACK SHOWER/TUB FAUCET

2X2 BLACK HEX SHOWER FLOOR MOSAIC