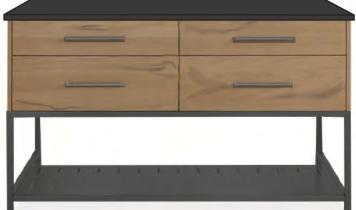

### **APARTMENT HOME KITCHEN**

TWO-TONE LAMINATE SLAB - DARK

LARGE SCALE **ISLAND PENDANTS** 

SS ZERO RADIUS SINK

JR BEDROOM SLIDING PARTITIONS

**MOVABLE ISLAND** (AT SELECT UNITS)