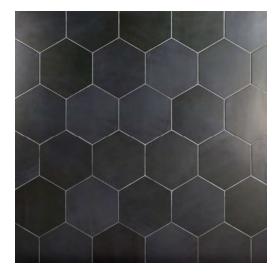

#### MATTE BLACK WIDE-SPREAD VANITY FAUCET

VANITY LIT MIRROR

MATTE BLACK BATH ACCESSORIES & HARDWARE

MATTE BLACK SHOWER/TUB FAUCET

2X2 BLACK HEX SHOWER FLOOR MOSAIC

#### 2X8 ELONGATED SUBWAY TUB/SHOWER SURROUND TILE

LARGE SCALE BLACK HEX FLOOR TILE

BLACK PENNY ROUND ACCENT – NICHE & WHITE QUARTZ SHELF

WHITE QUARTZ VANITY TOP & 4" BACKSPLASH