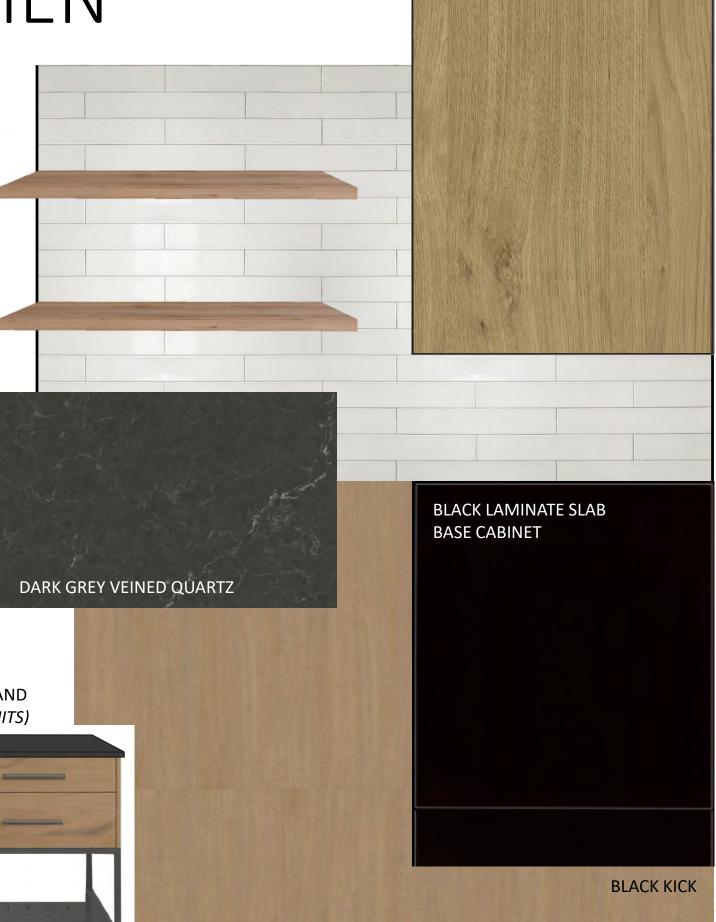

### **APARTMENT HOME KITCHEN**

TWO-TONE LAMINATE SLAB - DARK

LARGE SCALE **ISLAND PENDANTS** 

SS ZERO RADIUS SINK

JR BEDROOM SLIDING PARTITIONS

**MOVABLE ISLAND** (AT SELECT UNITS)

#### VERTICAL WOOD-LOOK LAMINATE **SLAB UPPER CABINET**

NATURAL WOOD-LOOK LVT

#### VERTICAL WOOD-LOOK LAMINATE SLAB CABINET

**BLACK KICK** 