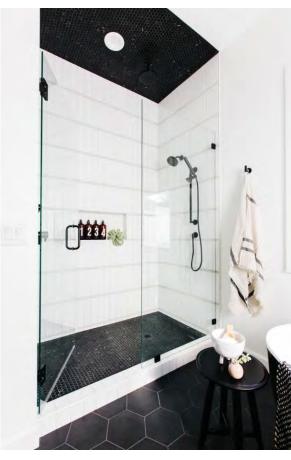

#### MATTE BLACK WIDE-SPREAD VANITY FAUCET

VANITY LIT MIRROR

MATTE BLACK BATH ACCESSORIES & HARDWARE

MATTE BLACK SHOWER/TUB FAUCET

2X2 BLACK HEX SHOWER FLOOR MOSAIC

#### 2X8 ELONGATED SUBWAY TUB/SHOWER SURROUND TILE

LARGE SCALE BLACK HEX FLOOR TILE

BLACK PENNY ROUND ACCENT – NICHE & WHITE QUARTZ SHELF

WHITE QUARTZ VANITY TOP & 4" BACKSPLASH

FRAMELESS GLASS SHOWER ENCLOSURE

OPEN SHEVLING ABOVE SINK

LED VANITY MIRROR AT VANITIES

SHOWER NICHE W/ACCENT TILE & QUARTZ SHELF