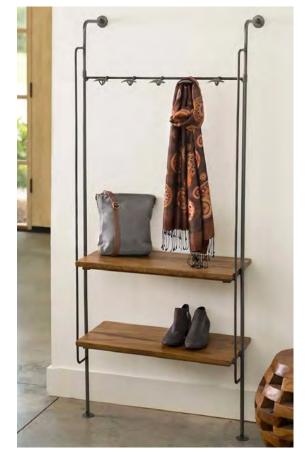

## TYPICAL APARTMENT HOME SPECIAL FEATURES

TWO UNIT FINISH GROUPS

LVT FLOORING CONTINUING IN BEDROOMS

HOODS ABOVE RANGE – AT SELECT UNITS

UNIT ENTRY STORAGE FEATURE - AT SELECT UNITS

SLIDING PARTITION DOORS W/PANELED FROSTED GLASS