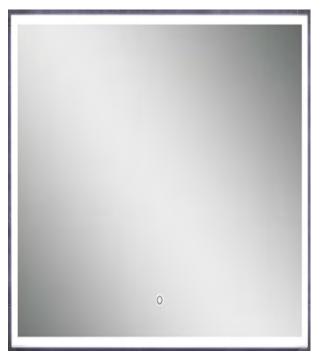

#### MATTE BLACK WIDE-SPREAD VANITY FAUCET

VANITY LIT MIRROR

MATTE BLACK BATH ACCESSORIES & HARDWARE

MATTE BLACK SHOWER/TUB FAUCET

2X2 BLACK HEX SHOWER FLOOR MOSAIC

FRAMELESS GLASS SHOWER ENCLOSURE

OPEN SHEVLING ABOVE SINK

LED VANITY MIRROR AT VANITIES

SHOWER NICHE W/ACCENT TILE & QUARTZ SHELF