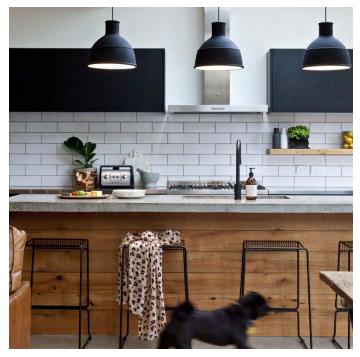

### **APARTMENT HOME KITCHEN**

TWO-TONE LAMINATE SLAB - DARK

LARGE SCALE **ISLAND PENDANTS** 

SS ZERO RADIUS SINK

JR BEDROOM SLIDING PARTITIONS

**MOVABLE ISLAND** (AT SELECT UNITS)

#### VERTICAL WOOD-LOOK LAMINATE **SLAB UPPER CABINET**

NATURAL WOOD-LOOK LVT