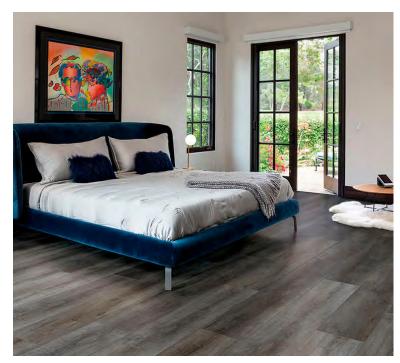

## TYPICAL APARTMENT HOME SPECIAL FEATURES

TWO UNIT FINISH GROUPS

LVT FLOORING CONTINUING IN BEDROOMS

HOODS ABOVE RANGE – AT SELECT UNITS

UNIT ENTRY STORAGE FEATURE - AT SELECT UNITS

SLIDING PARTITION DOORS W/PANELED FROSTED GLASS