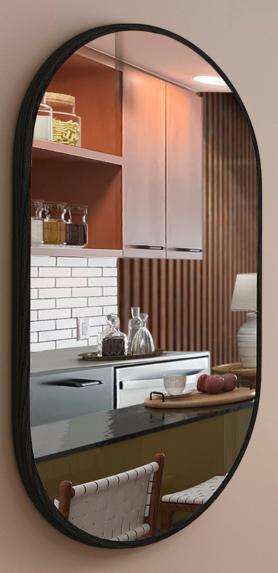

### **APARTMENT HOME KITCHEN**

TWO-TONE LAMINATE SLAB - DARK

LARGE SCALE **ISLAND PENDANTS** 

SS ZERO RADIUS SINK

JR BEDROOM SLIDING PARTITIONS

**MOVABLE ISLAND** (AT SELECT UNITS)

#### VERTICAL WOOD-LOOK LAMINATE **SLAB UPPER CABINET**

NATURAL WOOD-LOOK LVT