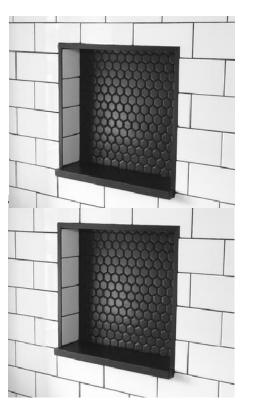

#### 2X8 ELONGATED SUBWAY TUB/SHOWER SURROUND TILE

LARGE SCALE BLACK HEX FLOOR TILE

BLACK PENNY ROUND ACCENT – NICHE & WHITE QUARTZ SHELF

WHITE QUARTZ VANITY TOP & 4" BACKSPLASH

### PENTHOUSE APARTMENT HOME UPGRADES LEVELS 10 & 11

FEATURED BRICK ACCENT WALL @ ENTRY

UPGRADED PLUMBING FIXTURES RAINHEAD SHOWERS

INDUSTRIAL GLASS ENTRY SCONCE

2X SHOWER NICHE W/ACCENT **TILE & QUARTZ SHELF** 