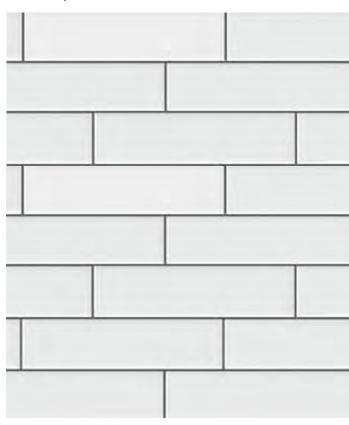

### **APARTMENT HOME KITCHEN**

TWO-TONE LAMINATE SLAB - DARK

LARGE SCALE **ISLAND PENDANTS** 

SS ZERO RADIUS SINK

JR BEDROOM SLIDING PARTITIONS

**MOVABLE ISLAND** (AT SELECT UNITS)

#### VERTICAL WOOD-LOOK LAMINATE **SLAB UPPER CABINET**

NATURAL WOOD-LOOK LVT