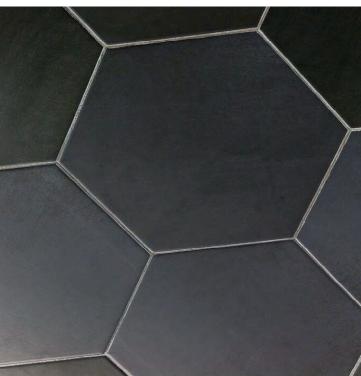

#### 2X8 ELONGATED SUBWAY TUB/SHOWER SURROUND TILE

LARGE SCALE BLACK HEX FLOOR TILE

BLACK PENNY ROUND ACCENT – NICHE & WHITE QUARTZ SHELF

WHITE QUARTZ VANITY TOP & 4" BACKSPLASH