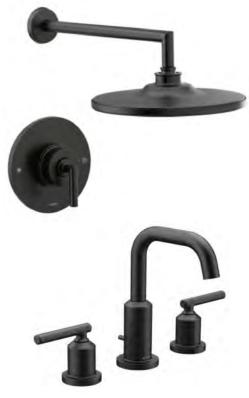

#### MATTE BLACK WIDE-SPREAD VANITY FAUCET

VANITY LIT MIRROR

MATTE BLACK BATH ACCESSORIES & HARDWARE

MATTE BLACK SHOWER/TUB FAUCET

2X2 BLACK HEX SHOWER FLOOR MOSAIC

### PENTHOUSE APARTMENT HOME UPGRADES LEVELS 10 & 11

FEATURED BRICK ACCENT WALL @ ENTRY

UPGRADED PLUMBING FIXTURES RAINHEAD SHOWERS

INDUSTRIAL GLASS ENTRY SCONCE

2X SHOWER NICHE W/ACCENT **TILE & QUARTZ SHELF** 