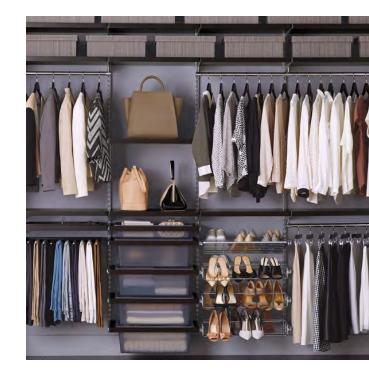

FLOOR MOSAIC

#### 2X8 ELONGATED SUBWAY TUB/SHOWER SURROUND TILE



LARGE SCALE BLACK HEX FLOOR TILE





BLACK PENNY ROUND ACCENT – NICHE & WHITE QUARTZ SHELF

WHITE QUARTZ VANITY TOP & 4" BACKSPLASH

#### VERTICAL WOOD-LOOK LAMINATE SLAB CABINET

**BLACK KICK** 

## TYPICAL APARTMENT HOME SPECIAL FEATURES



TWO UNIT FINISH GROUPS



LVT FLOORING CONTINUING IN BEDROOMS



HOODS ABOVE RANGE – AT SELECT UNITS



UNIT ENTRY STORAGE FEATURE - AT SELECT UNITS



SLIDING PARTITION DOORS W/PANELED FROSTED GLASS



FRAMELESS GLASS SHOWER ENCLOSURE



OPEN SHEVLING ABOVE SINK



LED VANITY MIRROR AT VANITIES



SHOWER NICHE W/ACCENT TILE & QUARTZ SHELF





### PENTHOUSE APARTMENT HOME UPGRADES LEVELS 10 & 11



FEATURED BRICK ACCENT WALL @ ENTRY



UPGRADED PLUMBING FIXTURES RAINHEAD SHOWERS





INDUSTRIAL GLASS ENTRY SCONCE



2X SHOWER NICHE W/ACCENT **TILE & QUARTZ SHELF** 



ELFA CLOSET SYSTEM W/ BASKET STORAGE

TILED WET-WALLS IN BATHROOMS