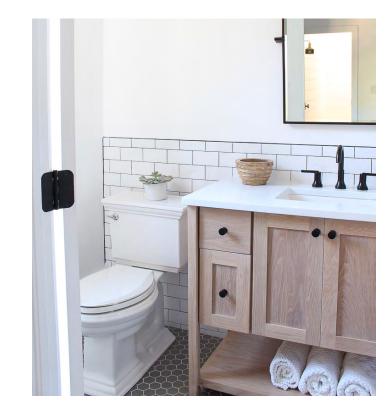

#### MATTE BLACK WIDE-SPREAD VANITY FAUCET

VANITY LIT MIRROR

MATTE BLACK BATH ACCESSORIES & HARDWARE

MATTE BLACK SHOWER/TUB FAUCET

2X2 BLACK HEX SHOWER FLOOR MOSAIC

#### 2X8 ELONGATED SUBWAY TUB/SHOWER SURROUND TILE

LARGE SCALE BLACK HEX FLOOR TILE

BLACK PENNY ROUND ACCENT – NICHE & WHITE QUARTZ SHELF

WHITE QUARTZ VANITY TOP & 4" BACKSPLASH

FRAMELESS GLASS SHOWER ENCLOSURE

OPEN SHEVLING ABOVE SINK

LED VANITY MIRROR AT VANITIES

SHOWER NICHE W/ACCENT TILE & QUARTZ SHELF