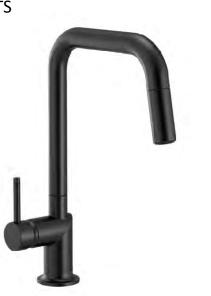

### **APARTMENT HOME KITCHEN**

TWO-TONE LAMINATE SLAB - DARK

LARGE SCALE **ISLAND PENDANTS** 

SS ZERO RADIUS SINK

JR BEDROOM SLIDING PARTITIONS

**MOVABLE ISLAND** (AT SELECT UNITS)