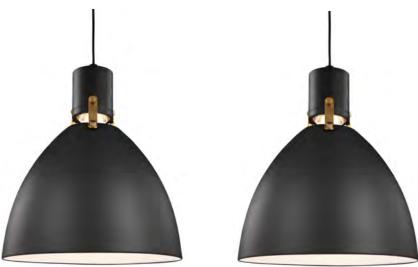

### **APARTMENT HOME KITCHEN**

TWO-TONE LAMINATE SLAB - DARK

LARGE SCALE **ISLAND PENDANTS** 

SS ZERO RADIUS SINK

JR BEDROOM SLIDING PARTITIONS

**MOVABLE ISLAND** (AT SELECT UNITS)