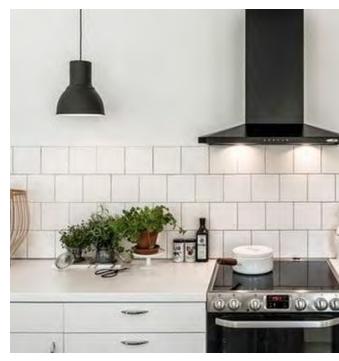

### **APARTMENT HOME KITCHEN**

TWO-TONE LAMINATE SLAB - DARK

LARGE SCALE **ISLAND PENDANTS** 

SS ZERO RADIUS SINK

JR BEDROOM SLIDING PARTITIONS

**MOVABLE ISLAND** (AT SELECT UNITS)

#### VERTICAL WOOD-LOOK LAMINATE **SLAB UPPER CABINET**

NATURAL WOOD-LOOK LVT