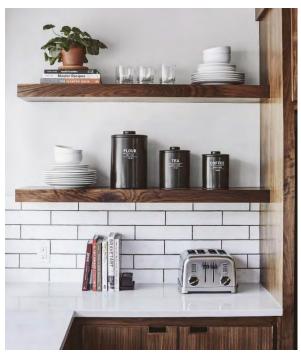

#### VERTICAL WOOD-LOOK LAMINATE **SLAB UPPER CABINET**

NATURAL WOOD-LOOK LVT

#### VERTICAL WOOD-LOOK LAMINATE SLAB CABINET

**BLACK KICK** 