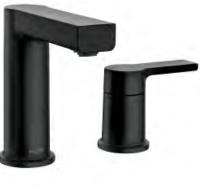

#### MATTE BLACK WIDE-SPREAD VANITY FAUCET

VANITY LIT MIRROR

MATTE BLACK BATH ACCESSORIES & HARDWARE

MATTE BLACK SHOWER/TUB FAUCET

2X2 BLACK HEX SHOWER FLOOR MOSAIC