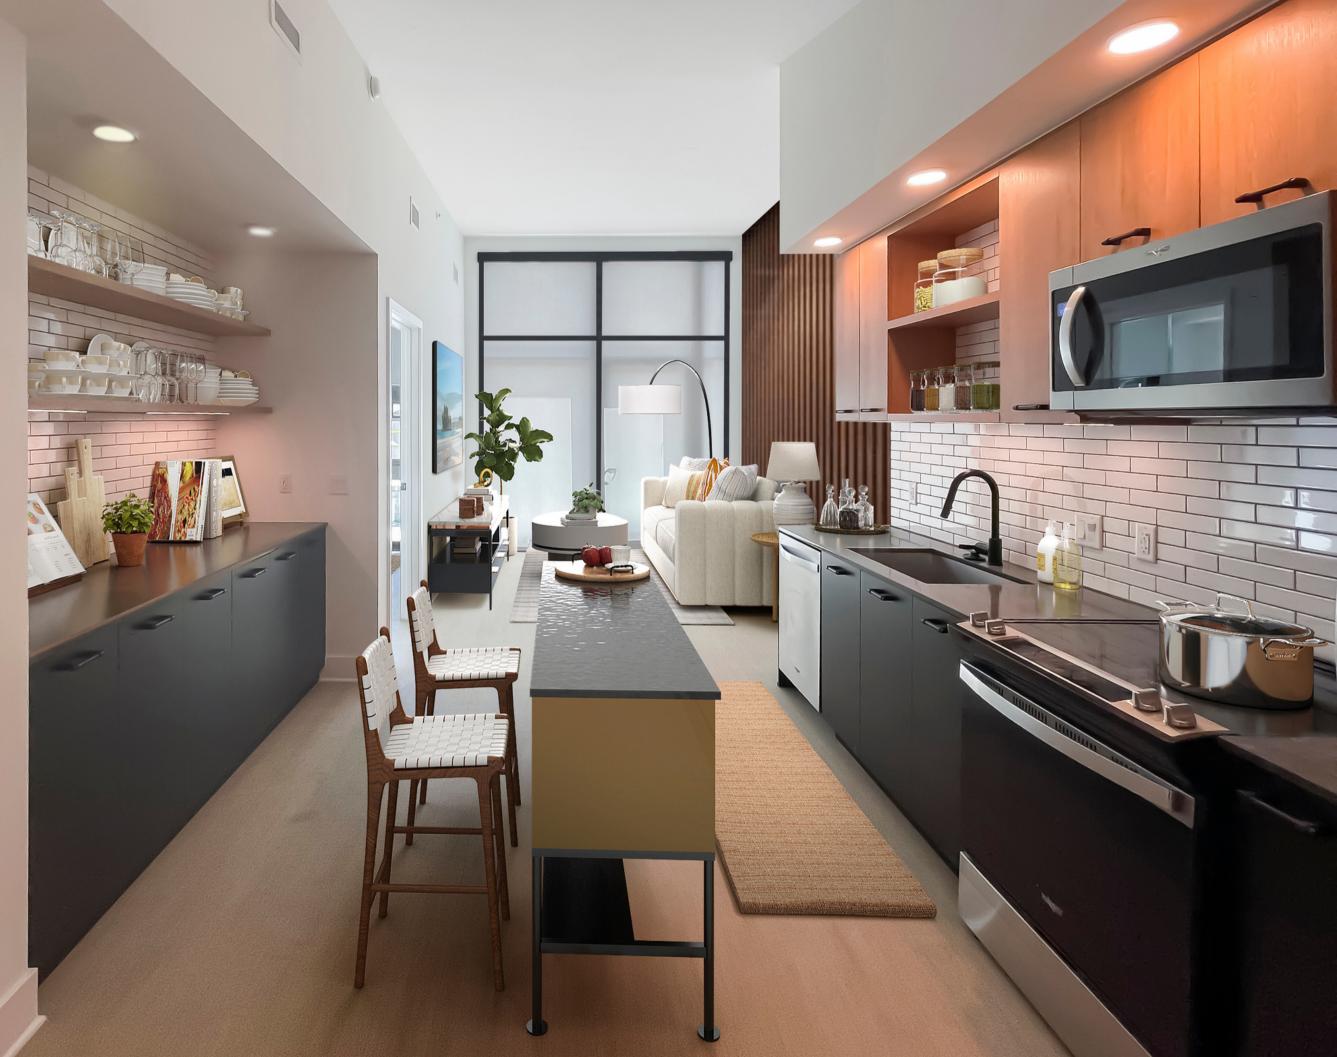

### **APARTMENT HOME KITCHEN**

TWO-TONE LAMINATE SLAB - DARK

LARGE SCALE **ISLAND PENDANTS** 

SS ZERO RADIUS SINK

JR BEDROOM SLIDING PARTITIONS

**MOVABLE ISLAND** (AT SELECT UNITS)

#### VERTICAL WOOD-LOOK LAMINATE **SLAB UPPER CABINET**

NATURAL WOOD-LOOK LVT

## TYPICAL APARTMENT HOME SPECIAL FEATURES

TWO UNIT FINISH GROUPS

LVT FLOORING CONTINUING IN BEDROOMS

HOODS ABOVE RANGE – AT SELECT UNITS

UNIT ENTRY STORAGE FEATURE - AT SELECT UNITS

SLIDING PARTITION DOORS W/PANELED FROSTED GLASS