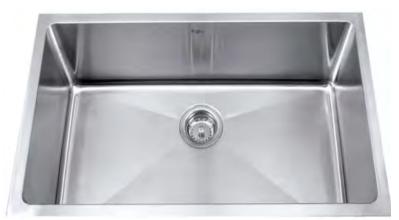

### **APARTMENT HOME KITCHEN**

TWO-TONE LAMINATE SLAB - DARK

LARGE SCALE **ISLAND PENDANTS** 

SS ZERO RADIUS SINK

JR BEDROOM SLIDING PARTITIONS

**MOVABLE ISLAND** (AT SELECT UNITS)